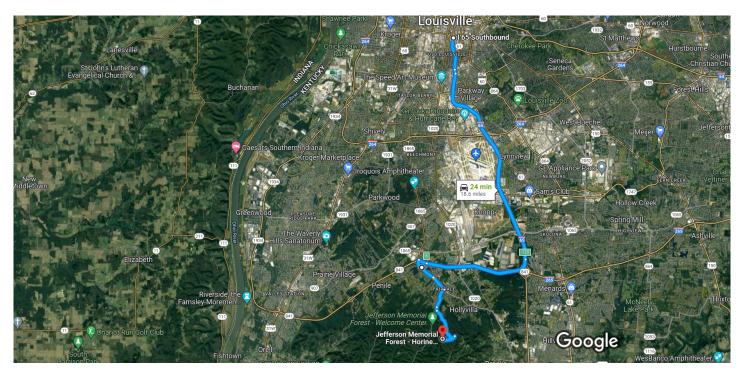

I-65 Southbound, Louisville, KY 40202 to Jefferson Drive 18.6 miles, 24 min Memorial Forest - Horine Conference Center, 12408 Holsclaw Hill Rd, Fairdale, KY 40118

Imagery ©2022 TerraMetrics, Map data ©2022

I-65 Southbound Louisville, KY 40202

## Take I-65 Southbound S and KY-841 W/Gene Snyder Fwy to New Cut Rd. Take exit 6 from KY-841 W/Gene Snyder Fwy

| New                                                         | Cut | Rd. Take exit 6 from KY-841 W/Gene Snyder                                   | Fwy              |  |  |
|-------------------------------------------------------------|-----|-----------------------------------------------------------------------------|------------------|--|--|
| 1                                                           | 1.  | Head south on I-65 Southbound S                                             | 14 min (14.0 mi) |  |  |
| <b>↑</b>                                                    | 2.  | Continue onto KY-61 S/I-65 Southbound S                                     | - 1.2 mi         |  |  |
| <b>↑</b>                                                    | 3.  | Continue onto I-65 Southbound S                                             | - 0.2 mi         |  |  |
| r                                                           | 4.  | Use the right 2 lanes to take exit 125 to mer onto KY-841 W/Gene Snyder Fwy | = 8.1 mi<br>ge   |  |  |
| r                                                           | 5.  | Take exit 6 to merge onto New Cut Rd                                        | - 4.1 mi         |  |  |
|                                                             |     |                                                                             | - 0.3 mi         |  |  |
| Continue on New Cut Rd to your destination  11 min (4.6 mi) |     |                                                                             |                  |  |  |
| *                                                           | 6.  | Merge onto New Cut Rd                                                       | (4.0 1111)       |  |  |
|                                                             |     |                                                                             | 0.9 mi           |  |  |

| <b>↑</b>      | 7.  | Continue onto W Manslick Rd                                   |                 |
|---------------|-----|---------------------------------------------------------------|-----------------|
| Φ             | 8.  | At the traffic circle, take the 1st exit onto Mite<br>Hill Rd | 0.6 mi<br>chell |
| 5             | 9.  | Slight left to stay on Mitchell Hill Rd                       | 0.8 mi          |
| ←             | 10. | Turn left onto Holsclaw Hill Rd                               | 0.1 mi          |
| <b>[</b> 4    | 11. | Sharp right                                                   | 1.5 mi          |
| $\rightarrow$ |     | Turn right<br>Destination will be on the right                | 0.5 mi          |
|               |     |                                                               | 0.1 mi          |

Jefferson Memorial Forest - Horine Conference Center 12408 Holsclaw Hill Rd, Fairdale, KY 40118

These directions are for planning purposes only. You may find that construction projects, traffic, weather, or other events may cause conditions to differ from the map results, and you should plan your route accordingly. You must obey all signs or notices regarding your route.