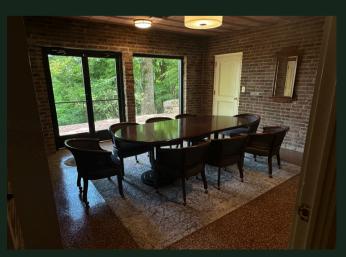

## **About The Horine Conference Center**

The historic Horine family home, nestled within beautiful Jefferson Memorial Forest, is a popular event and retreat venue. Rustic charm and the stunning view of Louisville create a unique setting that inspires magical memories.

- 75-person capacity
- Main room seating up to 25 guests
- Two breakout conference rooms
- Galley-style kitchen
- Smart TV
- Lawn
- Picturesque deck with beautiful view of Louisville