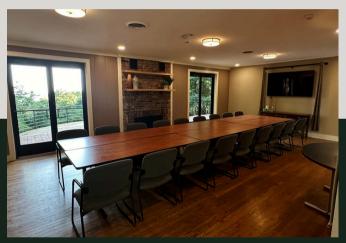

- 75-person capacity
- Main room seating up to 25 guests
- Two breakout conference rooms
- Galley-style kitchen
- Smart TV
- Lawn
- Picturesque deck with beautiful view of Louisville