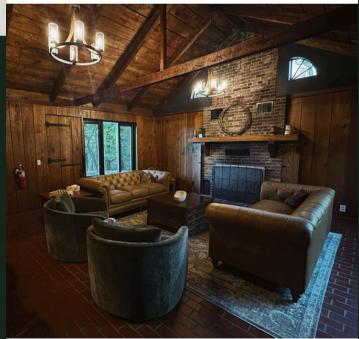

## **About The Horine Conference Center**

The historic Horine family home, nestled within beautiful Jefferson Memorial Forest, is a popular event and retreat venue. Rustic charm and the stunning view of Louisville create a unique setting that inspires magical memories.

- 75-person capacity
- Main room seating up to 25 guests
- Two breakout conference rooms
- Galley-style kitchen
- Smart TV
- Lawn
- Picturesque deck with beautiful view of Louisville